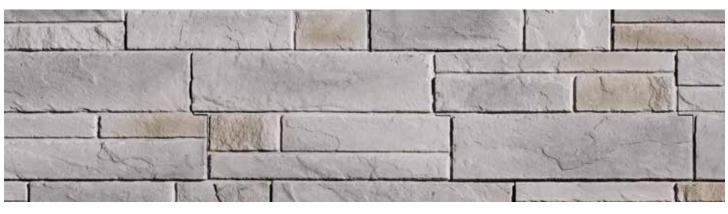

**ELEMENT COLLECTION - CARBO** 

**ELEMENT COLLECTION** – OVO

**ELEMENT COLLECTION** – OXO

HORIZON COLLECTION - BASALTO

HORIZON COLLECTION - CARBO

HORIZON COLLECTION - GRIO

The Horizon Collection can be easily installed in modular or linear patterns to create the look you want.