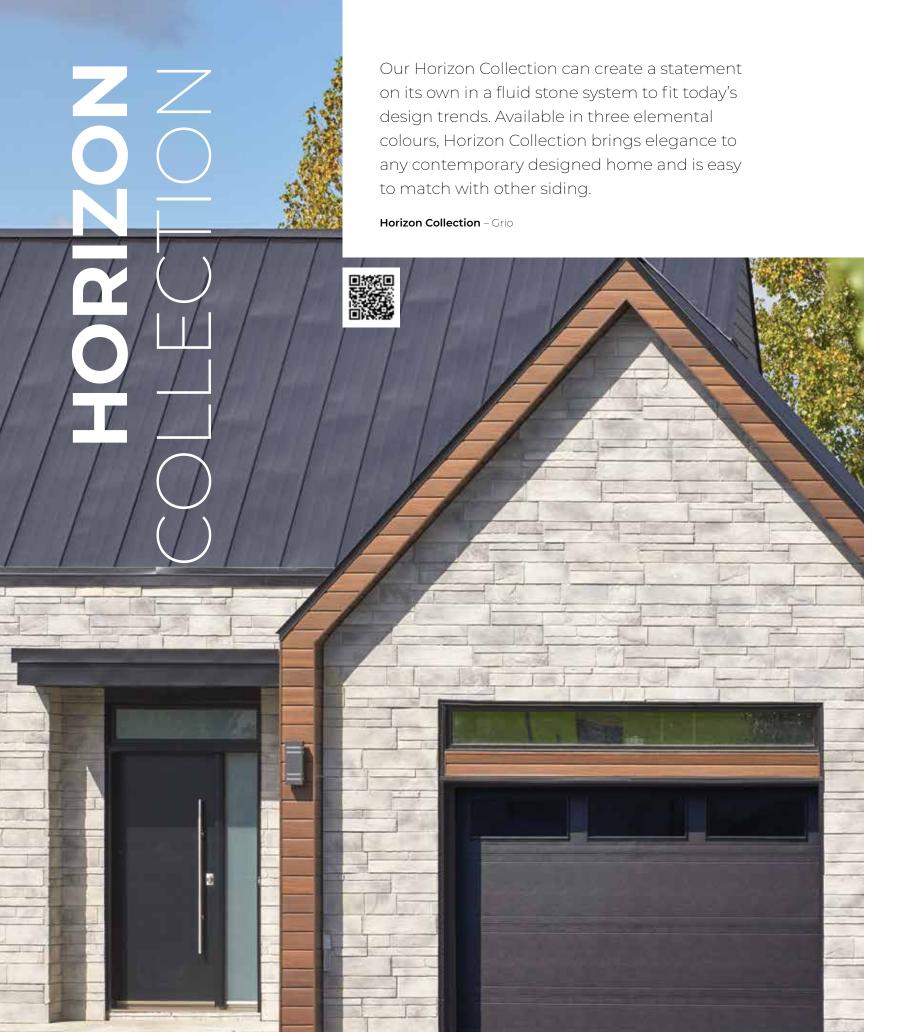

# THE EAS STONE INSTAL

STACK AND FASTEN

**lorizon Collection** 

**ELEMENT COLLECTION - CARBO** 

**ELEMENT COLLECTION** – OVO

**ELEMENT COLLECTION** – OXO

HORIZON COLLECTION - BASALTO

HORIZON COLLECTION - CARBO

HORIZON COLLECTION - GRIO

The Horizon Collection can be easily installed in modular or linear patterns to create the look you want.