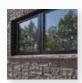

For new construction or renovation, three options are available. The simplest is to rely directly on the window frame with a silicone joint. The addition of an aluminum trim (or jamb) is an option that adds an aesthetic touch to your home.

## Straight finish with silicone seal

Finish with aluminum trim

Finish with window sill, trim and jamb