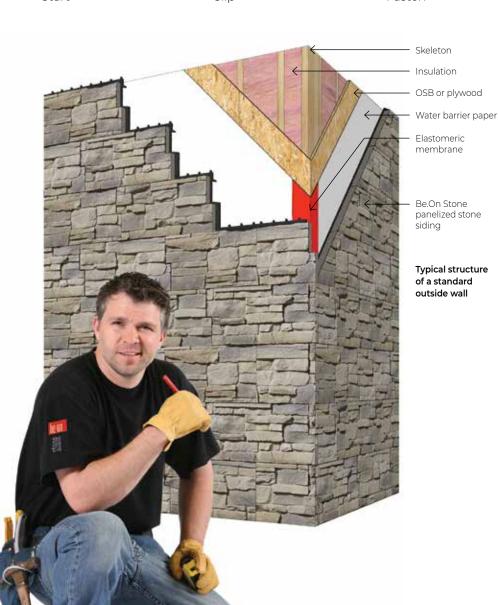

Fasten

There are no specific structural requirements. You can install the panels inside or outside directly on a partition wall or concrete foundation. If you wish, you can begin by installing compressed panels for better insulation.

#### Standard framed wall with sheeting

Standard framed wall with OSB or plywood

Standard framed wall with OSB or plywood and rigid insulation

Foundation