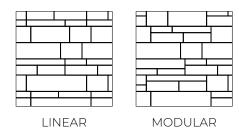

**ELEMENT COLLECTION - CARBO** 

**ELEMENT COLLECTION** – OVO

**ELEMENT COLLECTION** – OXO

HORIZON COLLECTION - BASALTO

HORIZON COLLECTION - CARBO

HORIZON COLLECTION - GRIO

The Horizon Collection can be easily installed in modular or linear patterns to create the look you want.