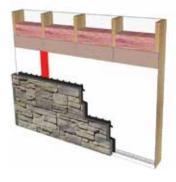

Fasten

There are no specific structural requirements. You can install the panels inside or outside directly on a partition wall or concrete foundation. If you wish, you can begin by installing compressed panels for better insulation.

#### Standard framed wall with sheeting

Standard framed wall with OSB or plywood

Standard framed wall with OSB or plywood and rigid insulation

Foundation