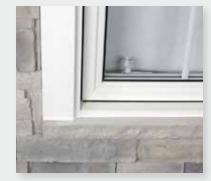

For new construction or renovation, three options are available. The simplest is to rely directly on the window frame with a silicone joint. The addition of an aluminum trim (or jamb) is an option that adds an aesthetic touch to your home.

## Straight finish with silicone seal

Finish with aluminum trim

Finish with window sill, trim and jamb