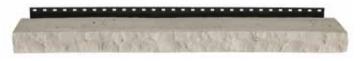

## **D.RAIN** PATENTED SYSTEM

The D.RAIN system built into the back of every panel automatically aligns, blocks and anchors the panel and provides for safe drainage in the event of water infiltration.

## Self-aligning and self-blocking system

- · Easy to install
- · Structurally strong