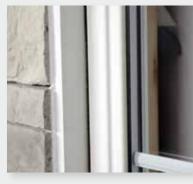

For new construction or renovation, three options are available. The simplest is to rely directly on the window frame with a silicone joint. The addition of an aluminum trim (or jamb) is an option that adds an aesthetic touch to your home.

## Straight finish with silicone seal

Finish with aluminum trim

Finish with window sill, trim and jamb