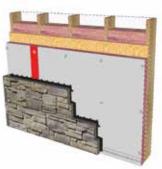

Fasten

There are no specific structural requirements. You can install the panels inside or outside directly on a partition wall or concrete foundation. If you wish, you can begin by installing compressed panels for better insulation.

#### Standard framed wall with sheeting

Standard framed wall with OSB or plywood

Standard framed wall with OSB or plywood and rigid insulation

Foundation