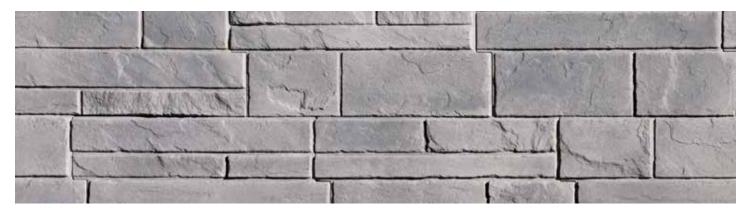

**ELEMENT COLLECTION - CARBO** 

**ELEMENT COLLECTION** – OVO

**ELEMENT COLLECTION** – OXO

HORIZON COLLECTION - BASALTO

HORIZON COLLECTION - CARBO

HORIZON COLLECTION - GRIO

The Horizon Collection can be easily installed in modular or linear patterns to create the look you want.