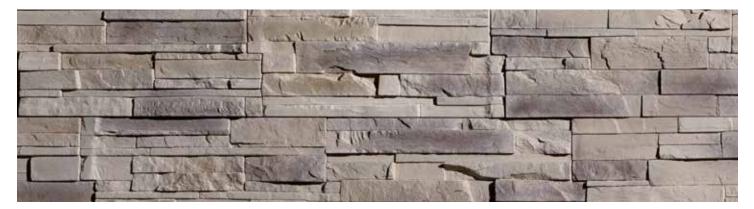

**ELEMENT COLLECTION - CARBO** 

**ELEMENT COLLECTION** – OVO

**ELEMENT COLLECTION** – OXO

HORIZON COLLECTION - BASALTO

HORIZON COLLECTION - CARBO

HORIZON COLLECTION - GRIO

The Horizon Collection can be easily installed in modular or linear patterns to create the look you want.