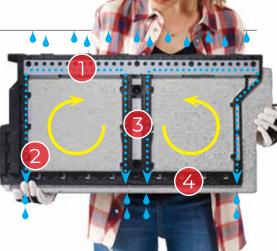

## **D.RAIN** PATENTED SYSTEM

The D.RAIN system built into the back of every panel automatically aligns, blocks and anchors the panel and provides for safe drainage in the event of water infiltration.

## Mechanical anchoring system

- · Panels attach firmly
- · Maximum stability

## **Coloured concrete**

- · Will not discolour
- · Colour remains intact even if the panel is damaged

## Drainage and air flow

- · Prevents excess humidity and mildew
- · An air space allows the wall to ventilate
- · Prevents water infiltration from contact with wall structure

## Self-aligning and self-blocking system

- · Easy to install
- · Structurally strong