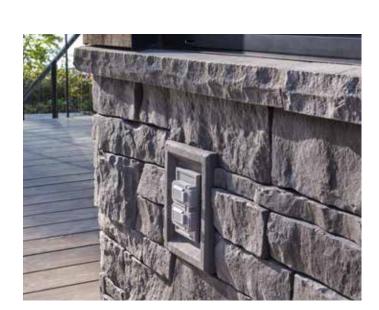

## ACCESSORIES

COLOURS

All accessories are available in four colours.

LIGHT FIXTURE STONE

9.5 in. x 7.5 in. x 2 in. (24.1 cm x 19.1 cm x 5.08 cm)

8 in. x 6 in. x 2 in. (20.32 cm x 15.24 cm x 5.08 cm)

32 in. x 4 in. x 3 in. (81.28 cm x 10.16 cm x 7.62 cm)