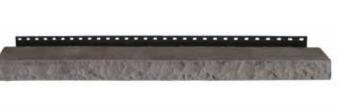

## **D.RAIN** PATENTED SYSTEM

The D.RAIN system built into the back of every panel automatically aligns, blocks and anchors the panel and provides for safe drainage in the event of water infiltration.

## Self-aligning and self-blocking system

- · Easy to install
- · Structurally strong