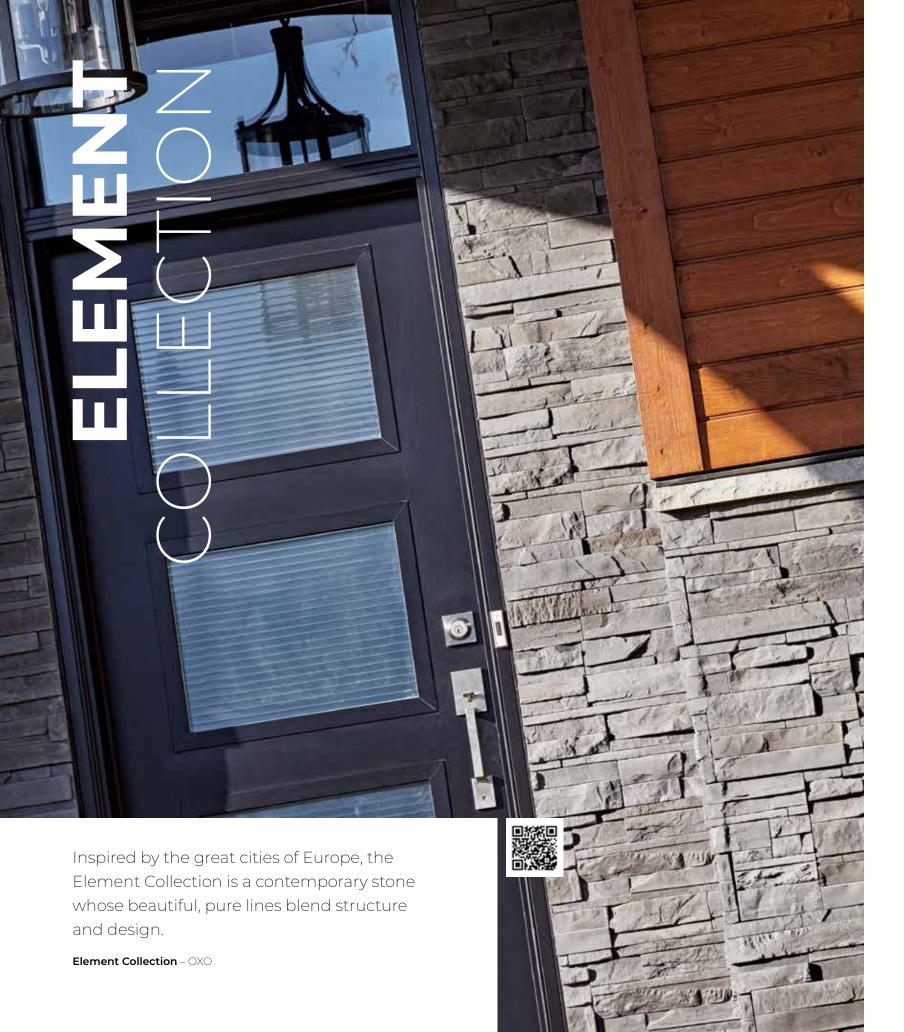

**ELEMENT COLLECTION - CARBO** 

**ELEMENT COLLECTION** – OVO

**ELEMENT COLLECTION** – OXO

HORIZON COLLECTION - BASALTO

HORIZON COLLECTION - CARBO

HORIZON COLLECTION - GRIO

The Horizon Collection can be easily installed in modular or linear patterns to create the look you want.