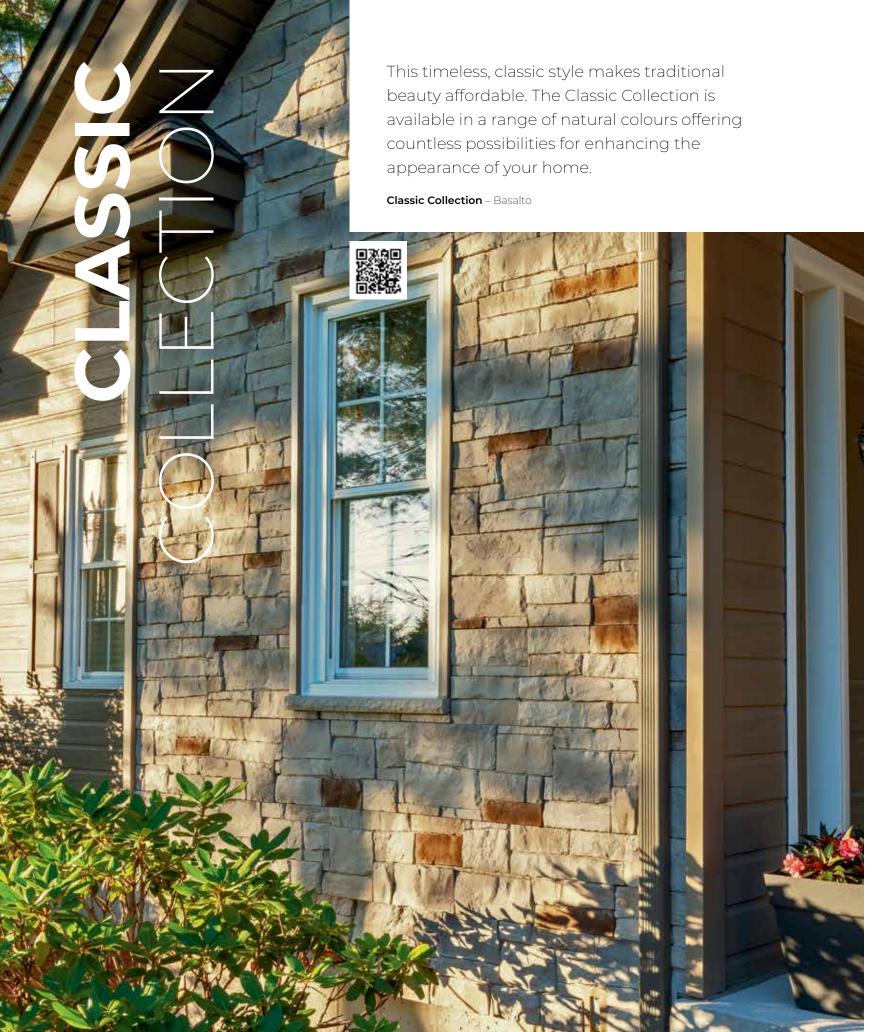

## ELEGANT

No other product has more style.

Give your home the distinctive beauty you have always dreamed of. All of our trendy European siding perfectly reproduces the look of natural stone and is synonymous with elegance and comfort. Available in four unique collections that blend perfectly with most current materials for a simply spectacular result!

THINKING OF RENOVATING OR BUILDING?
BE.ON STONE IS THE PERFECT CHOICE FOR ANY PROJECT.

← Classic Collection – Basalto

Make a difference for your home with a touch of stone!

**Discover Be.On Stone**, panelized stone siding, a world of distinctive products that allow you to create or transform your living space in just a few hours. A new home or a renovation will be a complete success with the exceptional elegant appearance and class of natural-looking stone provided by Be.On Stone panelized stone siding.