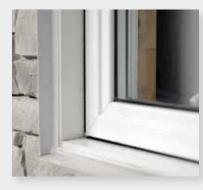

For new construction or renovation, three options are available. The simplest is to rely directly on the window frame with a silicone joint. The addition of an aluminum trim (or jamb) is an option that adds an aesthetic touch to your home.

## Straight finish with silicone seal

Finish with aluminum trim

Finish with window sill, trim and jamb