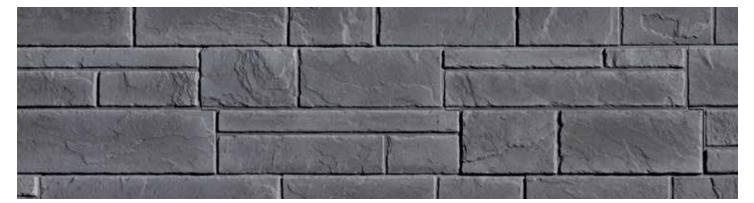

**ELEMENT COLLECTION - CARBO** 

**ELEMENT COLLECTION** – OVO

**ELEMENT COLLECTION** – OXO

HORIZON COLLECTION - BASALTO

HORIZON COLLECTION - CARBO

HORIZON COLLECTION - GRIO

The Horizon Collection can be easily installed in modular or linear patterns to create the look you want.