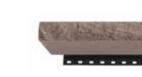

## **D.RAIN** PATENTED SYSTEM

The D.RAIN system built into the back of every panel automatically aligns, blocks and anchors the panel and provides for safe drainage in the event of water infiltration.

## Self-aligning and self-blocking system

- · Easy to install
- · Structurally strong