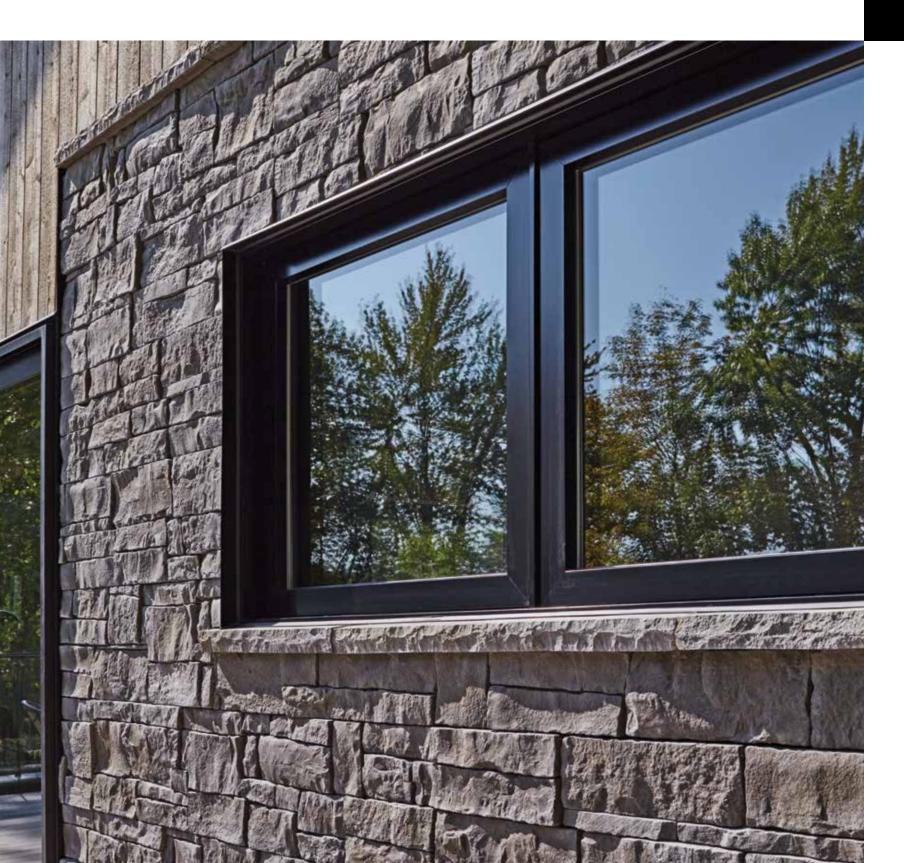

For new construction or renovation, three options are available. The simplest is to rely directly on the window frame with a silicone joint. The addition of an aluminum trim (or jamb) is an option that adds an aesthetic touch to your home.

## Straight finish with silicone seal

Finish with aluminum trim

Finish with window sill, trim and jamb