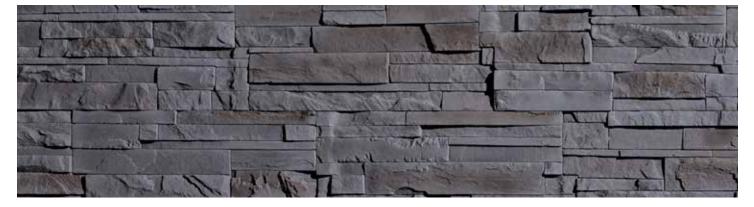

**ELEMENT COLLECTION - CARBO** 

**ELEMENT COLLECTION** – OVO

**ELEMENT COLLECTION** – OXO

HORIZON COLLECTION - BASALTO

HORIZON COLLECTION - CARBO

HORIZON COLLECTION - GRIO

The Horizon Collection can be easily installed in modular or linear patterns to create the look you want.