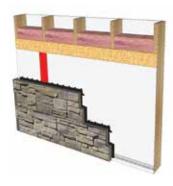

Fasten

There are no specific structural requirements. You can install the panels inside or outside directly on a partition wall or concrete foundation. If you wish, you can begin by installing compressed panels for better insulation.

#### Standard framed wall with sheeting

Standard framed wall with OSB or plywood

Standard framed wall with OSB or plywood and rigid insulation

Foundation