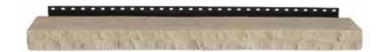

## **D.RAIN** PATENTED SYSTEM

The D.RAIN system built into the back of every panel automatically aligns, blocks and anchors the panel and provides for safe drainage in the event of water infiltration.

## Self-aligning and self-blocking system

- · Easy to install
- · Structurally strong