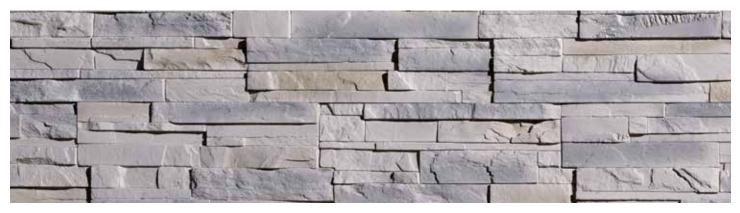

**ELEMENT COLLECTION - CARBO** 

**ELEMENT COLLECTION** – OVO

**ELEMENT COLLECTION** – OXO

HORIZON COLLECTION - BASALTO

HORIZON COLLECTION - CARBO

HORIZON COLLECTION - GRIO

The Horizon Collection can be easily installed in modular or linear patterns to create the look you want.