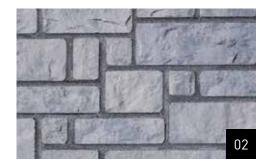

### PERMACON





The only stone for **energy-efficient** exterior renovation

## Why Choose **Suretouch** for your home exterior?

- > Ideal for a stone appearance with **no foundation** required
- > The only exterior renovation product that looks like **natural stone**
- > Exterior **soundproofing** to reduce outdoor noise

Adds **insulation** up to R 13.5









Reduced energy costs thanks to R-13.5 insulation





Modern, trendy stone options with SMOOTH and **TEXTURED** finishes



Made entirely in Canada



50 year Permacon warranty



## VIRTUO













- Range Newport Grey
- Range Scandina Grey





## DURHAM













- **01** Range Margaux Beige
- **02** Range Chambord Grey
- **03** Range Newport Grey





# MORENCY











**01** Range Margaux Beige

**02** Range Newport Grey



Suret=puch...

## 3

#### simple steps

The Suretouch masonry system is easy to install, offering a wide range of creative and aesthetic possibilities.

This unique, cutting-edge modular system allows you to enhance the overall appearance of your home's cladding.

Simple installation, flawless results. Learn more by watching the installation videos on our website.

Premolded polystyrene insulation panels that are attached to the house frame with Suretouch stainless steel anchors

Different sizes of stones that are easily inserted into the panels



Add mortar to finish the installation

1



APPLY THE PANELS

Screw the premolded insulation panels to the building frame using stainless steel screws and anchors. The anchors that