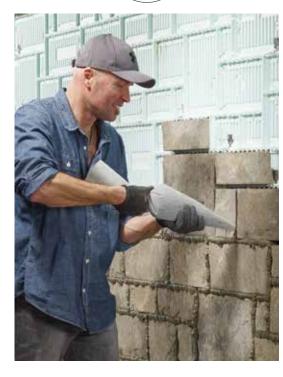

#### JOINT THE STONES

Use a mortar bag to inject the mortar between the stones to secure them in place. All that's left is to smooth the joints, remove any excess mortar, and step back to admire your work.