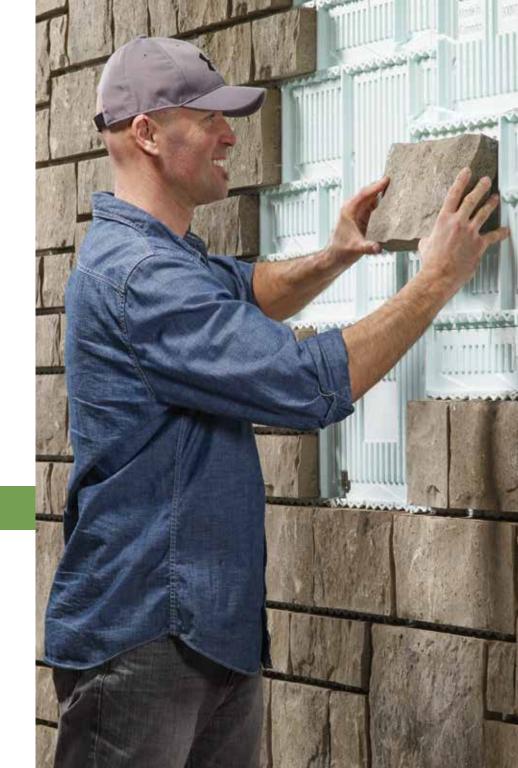

#### simple steps

The Suretouch masonry system is easy to install, offering a wide range of creative and aesthetic possibilities.

This unique, cutting-edge modular system allows you to enhance the overall appearance of your home's cladding.

Simple installation, flawless results. Learn more by watching the installation videos on our website.

Premolded polystyrene insulation panels that are attached to the house frame with Suretouch stainless steel anchors

Different sizes of stones that are easily inserted into the panels

Add mortar to finish the installation

1

APPLY THE PANELS

Screw the premolded insulation panels to the building frame using stainless steel screws and anchors. The anchors that extend beyond the panel at the joints will later be finished with mortar.

2

**INSERT THE STONES** 

Insert the stones into the insulated panel cells.

3