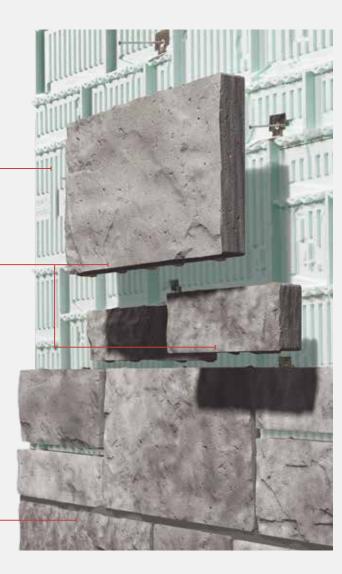

Simple installation, flawless results. Learn more by watching the installation videos on our website.

Premolded polystyrene insulation panels that are attached to the house frame with Suretouch stainless steel anchors

Different sizes of stones that are easily inserted into the panels

Add mortar to finish the installation

1

APPLY THE PANELS

Screw the premolded insulation panels to the building frame using stainless steel screws and anchors. The anchors that extend beyond the panel at the joints will later be finished with mortar.