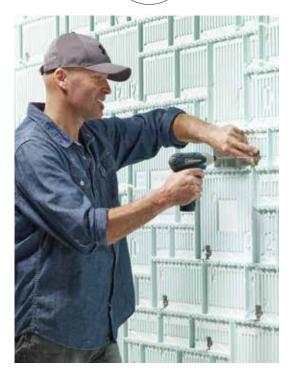

Different sizes of stones that are easily inserted into the panels

Add mortar to finish the installation

1

APPLY THE PANELS

Screw the premolded insulation panels to the building frame using stainless steel screws and anchors. The anchors that extend beyond the panel at the joints will later be finished with mortar.

2

**INSERT THE STONES** 

Insert the stones into the insulated panel cells.

3