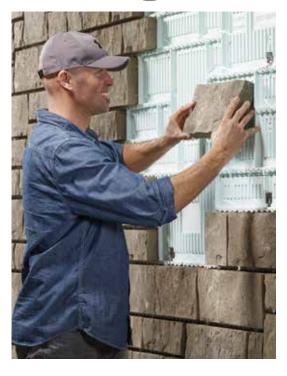

## 3

#### simple steps

The Suretouch masonry system is easy to install, offering a wide range of creative and aesthetic possibilities.

This unique, cutting-edge modular system allows you to enhance the overall appearance of your home's cladding.

Simple installation, flawless results. Learn more by watching the installation videos on our website.

Premolded polystyrene insulation panels that are attached to the house frame with Suretouch stainless steel anchors

Different sizes of stones that are easily inserted into the panels



Add mortar to finish the installation

1



APPLY THE PANELS

Screw the premolded insulation panels to the building frame using stainless steel screws and anchors. The anchors that extend beyond the panel at the joints will later be finished with mortar.

2



**INSERT THE STONES** 

Insert the stones into the insulated panel cells.

3



#### JOINT THE STONES

Use a mortar bag to inject the mortar between the stones to secure them in place. All that's left is to smooth the joints, remove any excess mortar, and step back to admire your work.

#### Visit our website for more information.

- Watch our installation videos
- Download our installation guide
- → Find an installer
- Find out where to purchase Suretouch products



Suret: ouch...



Contact your Permacon representative for more details.